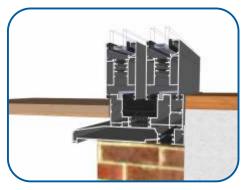

# **Penthouse Plus LS Patio**

**Threshold Options** 







# **Contents**

| Two Track                     | 3 |
|-------------------------------|---|
| Two Track With Cill           | 4 |
| Three Track                   | 5 |
| Three Track With Cill         | 6 |
| Cill Options & Drainage Paths | 7 |

We reserve the right to make changes to the product specification as technical developments dictate, and without prior notice. Pictures shown are for illustrative purposes and are not binding in detail, colour or specification.

2

E.& O.E.

# **Two Track**

#### **No Cill**







# **Two Track**

## With Cill









## **Three Track**

## No Cill







## **Three Track**

## With Cill









# **Cill Options & Drainage**

## ETC458 - 190mm Cill For Two Track VG511



#### ETC478 - 300mm Cill For Three Track VG513



#### Drainage

When installing a patio, drainage paths for the threshold need to be taken into consideration. Please discuss drainage with the installer, homeowner and installer of external flooring. The images below depict an example of each threshold and its drainage path.

Two Track - No Cill



Two Track - With Cill



Three Track - No Cill



Three Track - With Cill



Duration Windows
Thames Development
Charfleets Road
Canvey Island
Essex. SS8 0PQ

sales@duration.co.uk www.duration.co.uk

**Head Office** 01268 681612 **Showroom** 01268 695100