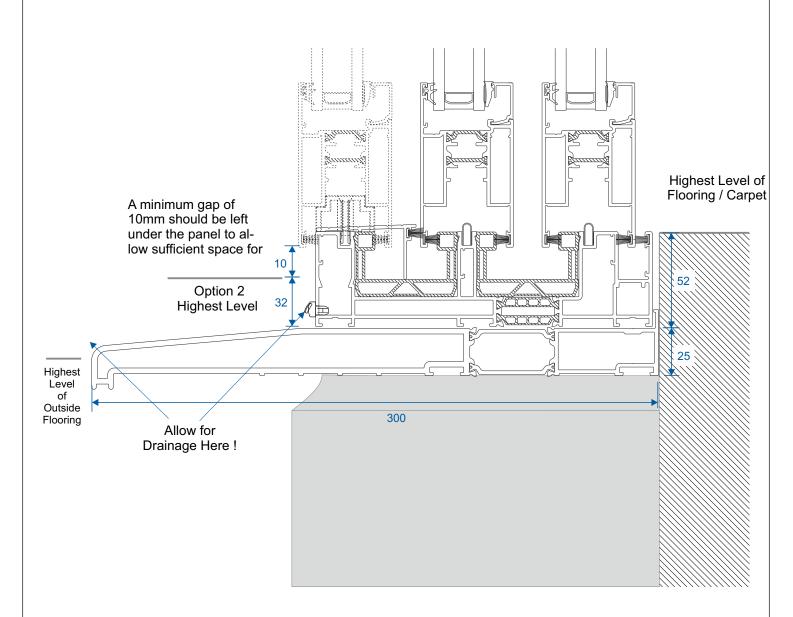

#### ETC478 - 300mm Cill For Three Track VG513

#### Drainage

When installing a patio, drainage paths for the threshold need to be taken into consideration. Please discuss drainage with the installer, homeowner and installer of external flooring. The images below depict an example of each threshold and its drainage path.