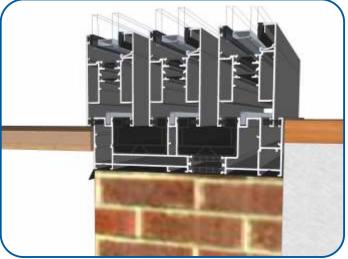

# **Penthouse Plus LS Patio**

**Threshold Options** 







# **Contents**

| Two Track                     | 3 |
|-------------------------------|---|
| Two Track With Cill           | 4 |
| Three Track                   | 5 |
| Three Track With Cill         | 6 |
| Cill Options & Drainage Paths | 7 |

We reserve the right to make changes to the product specification as technical developments dictate, and without prior notice. Pictures shown are for illustrative purposes and are not binding in detail, colour or specification.

2

E.& O.E.

# **Two Track**

#### **No Cill**







# **Two Track**

## With Cill









## **Three Track**

## No Cill







## **Three Track**

## With Cill









# **Cill Options & Drainage**

## ETC458 - 190mm Cill For Two Track VG511



#### ETC478 - 300mm Cill For Three Track VG513



#### Drainage

When installing a patio, drainage paths for the threshold need to be taken into consideration. Please discuss drainage with the installer, homeowner and installer of external flooring. The images below depict an example of each threshold and its drainage path.

Two Track - No Cill



Two Track - With Cill



Three Track - No Cill



Three Track - With Cill



Duration Windows
Thames Development
Charfleets Road
Canvey Island
Essex. SS8 0PQ

sales@duration.co.uk www.duration.co.uk

**Head Office** 01268 681612 **Showroom** 01268 695100