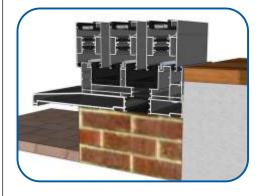

# **Penthouse Plus LS Patio**

**Threshold Options** 







# **Contents**

| Two Track                     | 3 |
|-------------------------------|---|
| Two Track With Cill           | 4 |
| Three Track                   | 5 |
| Three Track With Cill         | 6 |
| Cill Options & Drainage Paths | 7 |

We reserve the right to make changes to the product specification as technical developments dictate, and without prior notice. Pictures shown are for illustrative purposes and are not binding in detail, colour or specification.

2

E.& O.E.

# **Two Track**

#### **No Cill**







# **Two Track**

## With Cill









## **Three Track**

## No Cill







## **Three Track**

## With Cill









# **Cill Options & Drainage**

## ETC458 - 190mm Cill For Two Track VG511



#### ETC478 - 300mm Cill For Three Track VG513



#### Drainage

When installing a patio, drainage paths for the threshold need to be taken into consideration. Please discuss drainage with the installer, homeowner and installer of external flooring. The images below depict an example of each threshold and its drainage path.

Two Track - No Cill



Two Track - With Cill



Three Track - No Cill



Three Track - With Cill



Duration Windows
Thames Development
Charfleets Road
Canvey Island
Essex. SS8 0PQ

sales@duration.co.uk www.duration.co.uk

**Head Office** 01268 681612 **Showroom** 01268 695100