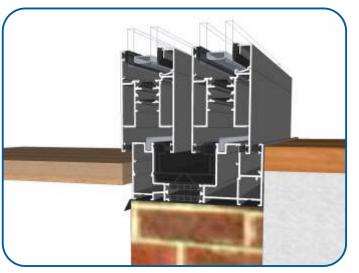

# **Penthouse Plus LS Patio**

**Threshold Options** 







# **Contents**

| Two Track                     | 3 |
|-------------------------------|---|
| Two Track With Cill           | 4 |
| Three Track                   | 5 |
| Three Track With Cill         | 6 |
| Cill Options & Drainage Paths | 7 |

We reserve the right to make changes to the product specification as technical developments dictate, and without prior notice. Pictures shown are for illustrative purposes and are not binding in detail, colour or specification.

2

E.& O.E.

# **Two Track**

#### **No Cill**







# **Two Track**

## With Cill









## **Three Track**

## No Cill







## **Three Track**

## With Cill









# **Cill Options & Drainage**

## ETC458 - 190mm Cill For Two Track VG511



#### ETC478 - 300mm Cill For Three Track VG513



#### Drainage

When installing a patio, drainage paths for the threshold need to be taken into consideration. Please discuss drainage with the installer, homeowner and installer of external flooring. The images below depict an example of each threshold and its drainage path.

Two Track - No Cill



Two Track - With Cill



Three Track - No Cill



Three Track - With Cill



Duration Windows
Thames Development
Charfleets Road
Canvey Island
Essex. SS8 0PQ

sales@duration.co.uk www.duration.co.uk

**Head Office** 01268 681612 **Showroom** 01268 69