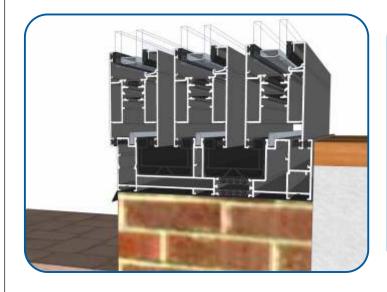

# **Penthouse Plus LS Patio**

**Threshold Options** 







# **Contents**

| Two Track                     | 3 |
|-------------------------------|---|
| Two Track With Cill           | 4 |
| Three Track                   | 5 |
| Three Track With Cill         | 6 |
| Cill Options & Drainage Paths | 7 |

We reserve the right to make changes to the product specification as technical developments dictate, and without prior notice. Pictures shown are for illustrative purposes and are not binding in detail, colour or specification.

2

E.& O.E.

# **Two Track**

#### **No Cill**







# **Two Track**

## With Cill









## **Three Track**

## No Cill







## **Three Track**

## With Cill









# **Cill Options & Drainage**

## ETC458 - 190mm Cill For Two Track VG511



#### ETC478 - 300mm Cill For Three Track VG513



#### Drainage

When installing a patio, drainage paths for the threshold need to be taken into consideration. Please discuss drainage with the installer, homeowner and installer of external flooring. The images below depict an example of each threshold and its drainage path.

Two Track - No Cill



Two Track - With Cill



Three Track - No Cill



Three Track - With Cill



Duration Windows
Thames Development
Charfleets Road
Canvey Island
Essex. SS8 0PQ

sales@duration.co.uk www.duration.co.uk

**Head Office** 01268 681612 **Showroom** 01268 695100