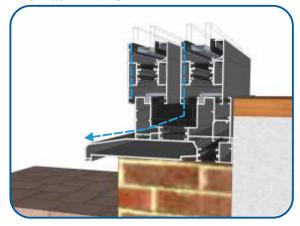

# **Two Track**

## With Cill

#### Drainage

When installing a patio, drainage paths for the threshold need to be taken into consideration. Please discuss drainage with the installer, homeowner and installer of external flooring. The images below depict an example of each threshold and its drainage path.

Two Track - No Cill

Two Track - With Cill

Three Track - No Cill

Three Track - With Cill

Duration Windows
Thames Development
Charfleets Road
Canvey Island
Essex. SS8 0PQ

sales@duration.co.uk www.duration.co.uk