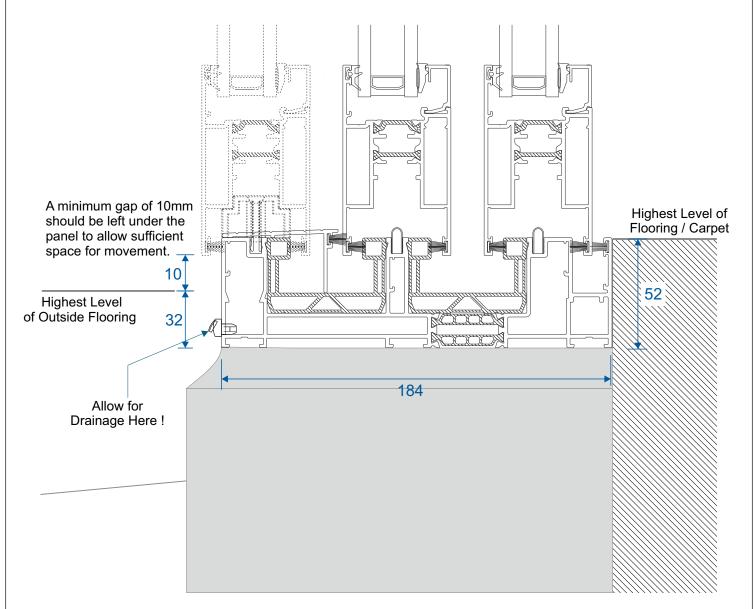

#### Drainage

When installing a patio, drainage paths for the threshold need to be taken into consideration. Please discuss drainage with the installer, homeowner and installer of external flooring. The images below depict an example of each threshold and its drainage path.