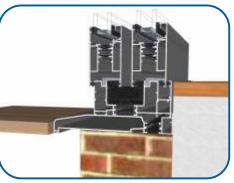

# **Penthouse Plus LS Patio**

**Threshold Options** 







# **Contents**

| Two Track                     | 3 |
|-------------------------------|---|
| Two Track With Cill           | 4 |
| Three Track                   | 5 |
| Three Track With Cill         | 6 |
| Cill Options & Drainage Paths | 7 |

We reserve the right to make changes to the product specification as technical developments dictate, and without prior notice. Pictures shown are for illustrative purposes and are not binding in detail, colour or specification.

2

E.& O.E.

# **Two Track**

#### **No Cill**







# **Two Track**

## With Cill









## **Three Track**

## No Cill







## **Three Track**

## With Cill









# **Cill Options & Drainage**

## ETC458 - 190mm Cill For Two Track VG511



#### ETC478 - 300mm Cill For Three Track VG513



#### Drainage

When installing a patio, drainage paths for the threshold need to be taken into consideration. Please discuss drainage with the installer, homeowner and installer of external flooring. The images below depict an example of each threshold and its drainage path.

Two Track - No Cill



Two Track - With Cill



Three Track - No Cill



Three Track - With Cill



Duration Windows
Thames Development
Charfleets Road
Canvey Island
Essex. SS8 0PQ

sales@duration.co.uk www.duration.co.uk

**Head Office** 01268 681612 **Showroom** 01268 695100