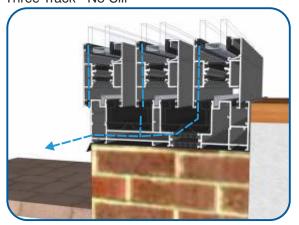

## **Three Track**

## No Cill

#### Drainage

When installing a patio, drainage paths for the threshold need to be taken into consideration. Please discuss drainage with the installer, homeowner and installer of external flooring. The images below depict an example of each threshold and its drainage path.

Two Track - No Cill

Two Track - With Cill

Three Track - No Cill

Three Track - With Cill

Duration Windows
Thames Development
Charfleets Road
Canvey Island
Essex. SS8 0PQ

sales@duration.co.uk www.duration.co.uk