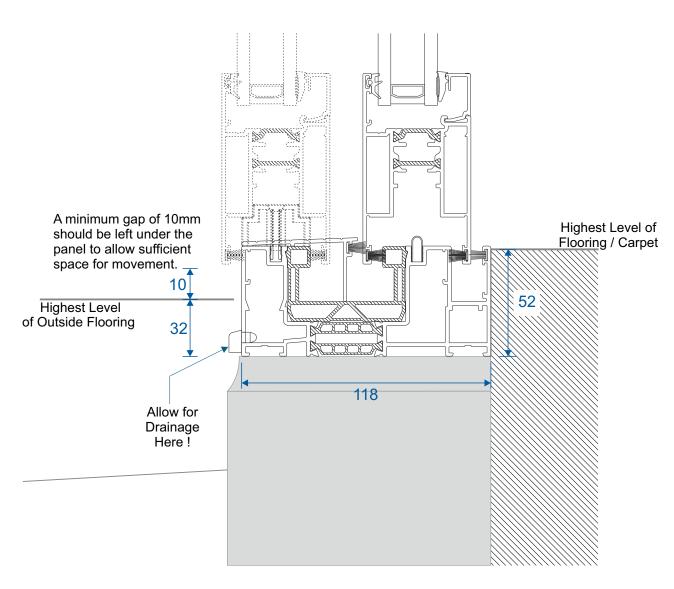

# **Cill Options & Drainage**

#### Drainage

When installing a patio, drainage paths for the threshold need to be taken into consideration. Please discuss drainage with the installer, homeowner and installer of external flooring. The images below depict an example of each threshold and its drainage path.