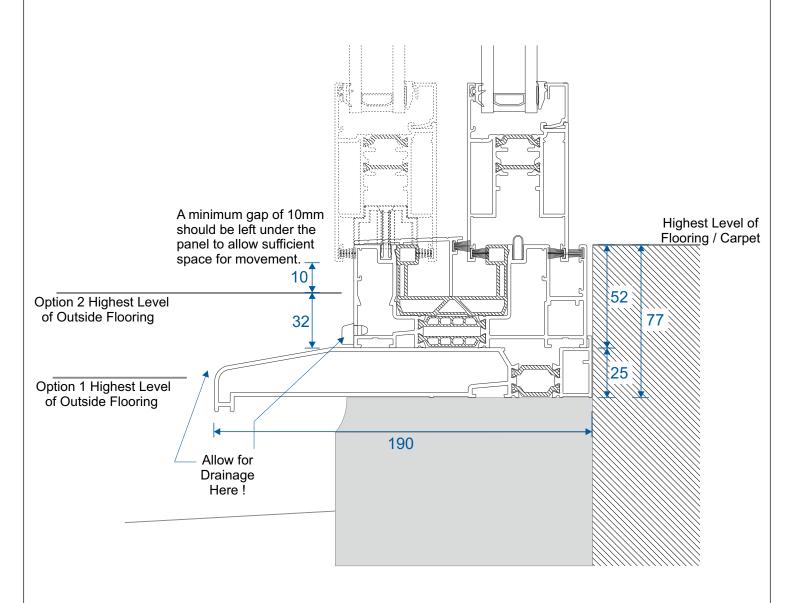

# **Cill Options & Drainage**

## ETC458 - 190mm Cill For Two Track VG511

#### Drainage

When installing a patio, drainage paths for the threshold need to be taken into consideration. Please discuss drainage with the installer, homeowner and installer of external flooring. The images below depict an example of each threshold and its drainage path.