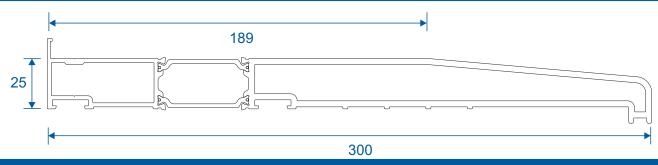

Threshold Options** 







# **Contents**

| Two Track                     | 3 |
|-------------------------------|---|
| Two Track With Cill           | 4 |
| Three Track                   | 5 |
| Three Track With Cill         | 6 |
| Cill Options & Drainage Paths | 7 |

We reserve the right to make changes to the product specification as technical developments dictate, and without prior notice. Pictures shown are for illustrative purposes and are not binding in detail, colour or specification.

2

E.& O.E.

# **Two Track**

#### **No Cill**







# **Two Track**

## With Cill









## **Three Track**

## No Cill







## **Three Track**

## With Cill









# **Cill Options & Drainage**

## ETC458 - 190mm Cill For Two Track VG511



#### ETC478 - 300mm Cill For Three Track VG513



#### Drainage

When installing a patio, drainage paths for the threshold need to be taken into consideration. Please discuss drainage with the installer, homeowner and installer of external flooring. The images below depict an example of each threshold and its drainage path.

Two Track - No Cill



Two Track - With Cill



Three Track - No Cill



Three Track - With Cill



Duration Windows
Thames Development
Charfleets Road
Canvey Island
Essex. SS8 0PQ

sales@duration.co.uk www.duration.co.uk

**Head Office** 01268 681612 **Showroom** 01268 695100