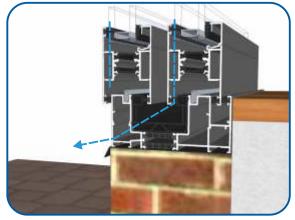

# **Two Track**

#### **No Cill**

#### Drainage

When installing a patio, drainage paths for the threshold need to be taken into consideration. Please discuss drainage with the installer, homeowner and installer of external flooring. The images below depict an example of each threshold and its drainage path.

Two Track - No Cill

Two Track - With Cill

Three Track - No Cill

Three Track - With Cill

Duration Windows
Thames Development
Charfleets Road
Canvey Island
Essex. SS8 0PQ

sales@duration.co.uk www.duration.co.uk