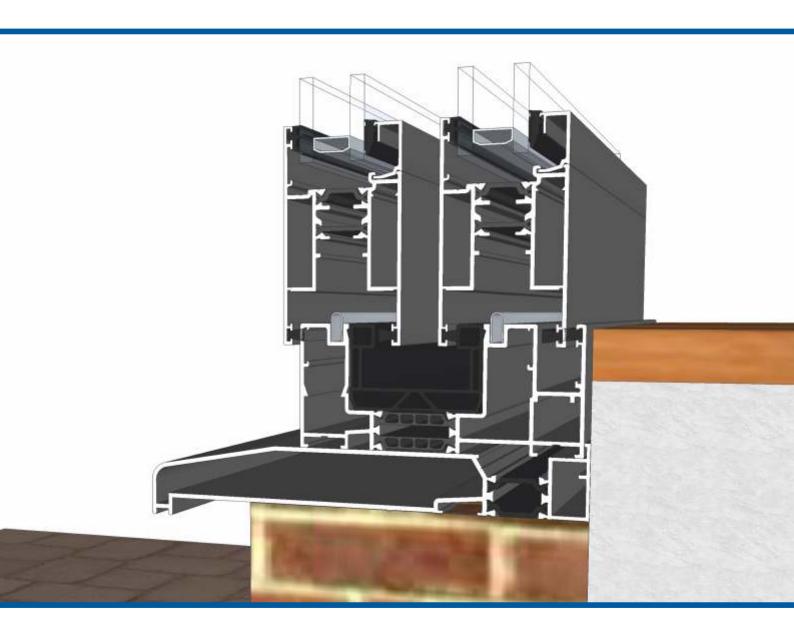

# **Penthouse Plus LS Patio**

**Threshold Options** 







# **Contents**

| Two Track                     | 3 |
|-------------------------------|---|
| Two Track With Cill           | 4 |
| Three Track                   | 5 |
| Three Track With Cill         | 6 |
| Cill Options & Drainage Paths | 7 |

We reserve the right to make changes to the product specification as technical developments dictate, and without prior notice. Pictures shown are for illustrative purposes and are not binding in detail, colour or specification.

2

E.& O.E.

# **Two Track**

#### **No Cill**







# **Two Track**

## With Cill









## **Three Track**

## No Cill







## **Three Track**

## With Cill









# **Cill Options & Drainage**

## ETC458 - 190mm Cill For Two Track VG511



#### ETC478 - 300mm Cill For Three Track VG513



#### Drainage

When