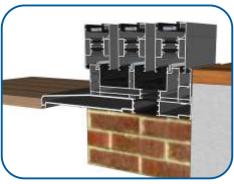

# **Penthouse Plus LS Patio**

**Threshold Options** 







# **Contents**

| Two Track                     | 3 |
|-------------------------------|---|
| Two Track With Cill           | 4 |
| Three Track                   | 5 |
| Three Track With Cill         | 6 |
| Cill Options & Drainage Paths | 7 |

We reserve the right to make changes to the product specification as technical developments dictate, and without prior notice. Pictures shown are for illustrative purposes and are not binding in detail, colour or specification.

2

E.& O.E.

# **Two Track**

#### **No Cill**







# **Two Track**

## With Cill









## **Three Track**

## No Cill







## **Three Track**

## With Cill









# **Cill Options & Drainage**

## ETC458 - 190mm Cill For Two Track VG511



#### ETC478 - 300mm Cill For Three Track VG513



#### Drainage

When installing a patio, drainage paths for the threshold need to be taken into consideration. Please discuss drainage with the installer, homeowner and installer of external flooring. The images below depict an example of each threshold and its drainage path.

Two Track - No Cill



Two Track - With Cill



Three Track - No Cill



Three Track - With Cill



Duration Windows
Thames Development
Charfleets Road
Canvey Island
Essex. SS8 0PQ

sales@duration.co.uk www.duration.co.uk

**Head Office** 01268 681612 **Showroom** 01268 695100