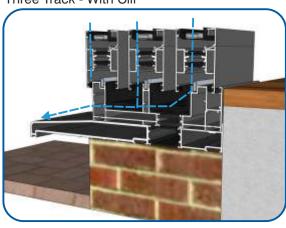

without prior notice. Pictures shown are for illustrative purposes and are not binding in detail, colour or specification.

2

E.& O.E.

# **Two Track**

#### **No Cill**







# **Two Track**

## With Cill









## **Three Track**

## No Cill







## **Three Track**

## With Cill









# **Cill Options & Drainage**

## ETC458 - 190mm Cill For Two Track VG511



#### ETC478 - 300mm Cill For Three Track VG513



#### Drainage

When installing a patio, drainage paths for the threshold need to be taken into consideration. Please discuss drainage with the installer, homeowner and installer of external flooring. The images below depict an example of each threshold and its drainage path.

Two Track - No Cill



Two Track - With Cill



Three Track - No Cill



Three Track - With Cill



Duration Windows
Thames Development
Charfleets Road
Canvey Island
Essex. SS8 0PQ

sales@duration.co.uk www.duration.co.uk

**Head Office** 01268 681612 **Showroom** 01268 695100