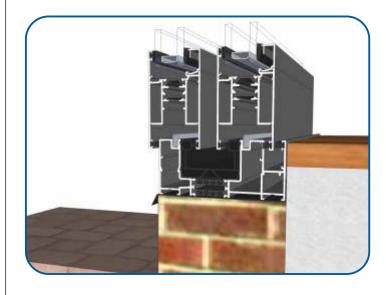

# **Penthouse Plus LS Patio**

**Threshold Options** 







# **Contents**

| Two Track                     | 3 |
|-------------------------------|---|
| Two Track With Cill           | 4 |
| Three Track                   | 5 |
| Three Track With Cill         | 6 |
| Cill Options & Drainage Paths | 7 |

We reserve the right to make changes to the product specification as technical developments dictate, and without prior notice. Pictures shown are for illustrative purposes and are not binding in detail, colour or specification.

2

E.& O.E.

# **Two Track**

#### **No Cill**







# **Two Track**

## With Cill









## **Three Track**

## No Cill







## **Three Track**

## With Cill









# **Cill Options & Drainage**

## ETC458 - 190mm Cill For Two Track VG511



#### ETC478 - 300mm Cill For Three Track VG513



#### Drainage

When installing a patio, drainage paths for the threshold need to be taken into consideration. Please discuss drainage with the installer, homeowner and installer of external flooring. The images below depict an example of each threshold and its drainage path.

Two Track - No Cill



Two Track - With Cill



Three Track - No Cill



Three Track - With Cill



Duration Windows
Thames Development
Charfleets Road
Canvey Island
Essex. SS8 0PQ

sales@duration.co.uk www.duration.co.uk

**Head Office** 01268 681612 **Showroom** 01268