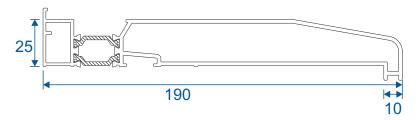

# **Penthouse Plus LS Patio**

**Threshold Options** 







# **Contents**

| Two Track                     | 3 |
|-------------------------------|---|
| Two Track With Cill           | 4 |
| Three Track                   | 5 |
| Three Track With Cill         | 6 |
| Cill Options & Drainage Paths | 7 |

We reserve the right to make changes to the product specification as technical developments dictate, and without prior notice. Pictures shown are for illustrative purposes and are not binding in detail, colour or specification.

2

E.& O.E.

# **Two Track**

#### **No Cill**







# **Two Track**

## With Cill









## **Three Track**

## No Cill







## **Three Track**

## With Cill









# **Cill Options & Drainage**

## ETC458 - 190mm Cill For Two Track VG511



#### ETC478 - 300mm Cill For Three Track VG513



#### Drainage

When installing a patio, drainage paths for the threshold need to be taken into consideration. Please discuss drainage with the installer, homeowner and installer of external flooring. The images below depict an example of each threshold and its drainage path.

Two Track - No Cill



Two Track - With Cill



Three Track - No Cill



Three Track - With Cill



Duration Windows
Thames Development
Charfleets Road
Canvey Island
Essex. SS8 0PQ

sales@duration.co.uk www.duration.co.uk

**Head Office** 01268 681612 **Showroom** 01268 695100