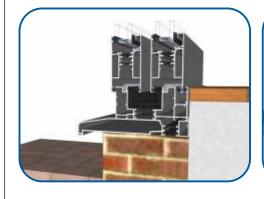

# **Penthouse Plus LS Patio**

**Threshold Options** 







# **Contents**

| Two Track                     | 3 |
|-------------------------------|---|
| Two Track With Cill           | 4 |
| Three Track                   | 5 |
| Three Track With Cill         | 6 |
| Cill Options & Drainage Paths | 7 |

We reserve the right to make changes to the product specification as technical developments dictate, and without prior notice. Pictures shown are for illustrative purposes and are not binding in detail, colour or specification.

2

E.& O.E.

# **Two Track**

#### **No Cill**







# **Two Track**

## With Cill









## **Three Track**

## No Cill







## **Three Track**

## With Cill









# **Cill Options & Drainage**

## ETC458 - 190mm Cill For Two Track VG511



#### ETC478 - 300mm Cill For Three Track VG513



#### Drainage

When installing a patio, drainage paths for the threshold need to be taken into consideration. Please discuss drainage with the installer, homeowner and installer of external flooring. The images below depict an example of each threshold and its drainage path.

Two Track - No Cill



Two Track - With Cill



Three Track - No Cill



Three Track - With Cill



Duration Windows
Thames Development
Charfleets Road
Canvey Island
Essex. SS8 0PQ

sales@duration.co.uk www.duration.co.uk

**Head Office** 01268 681612 **Showroom** 01268 695100