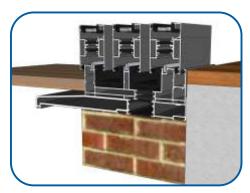

# **Penthouse Plus LS Patio**

**Threshold Options** 







# **Contents**

| Two Track                     | 3 |
|-------------------------------|---|
| Two Track With Cill           | 4 |
| Three Track                   | 5 |
| Three Track With Cill         | 6 |
| Cill Options & Drainage Paths | 7 |

We reserve the right to make changes to the product specification as technical developments dictate, and without prior notice. Pictures shown are for illustrative purposes and are not binding in detail, colour or specification.

2

E.& O.E.

# **Two Track**

#### **No Cill**







# **Two Track**

## With Cill









## **Three Track**

## No Cill







## **Three Track**

## With Cill









# **Cill Options & Drainage**

## ETC458 - 190mm Cill For Two Track VG511



#### ETC478 - 300mm Cill For Three Track VG513



#### Drainage

When installing a patio, drainage paths for the threshold need to be taken into consideration. Please discuss drainage with the installer, homeowner and installer of external flooring. The images below depict an example of each threshold and its drainage path.

Two Track - No Cill



Two Track - With Cill



Three Track - No Cill



Three Track - With Cill



Duration Windows
Thames Development
Charfleets Road
Canvey Island
Essex. SS8 0PQ

sales@duration.co.uk www.duration.co.uk

**Head Office** 01268 681612 **Showroom** 01268 695100